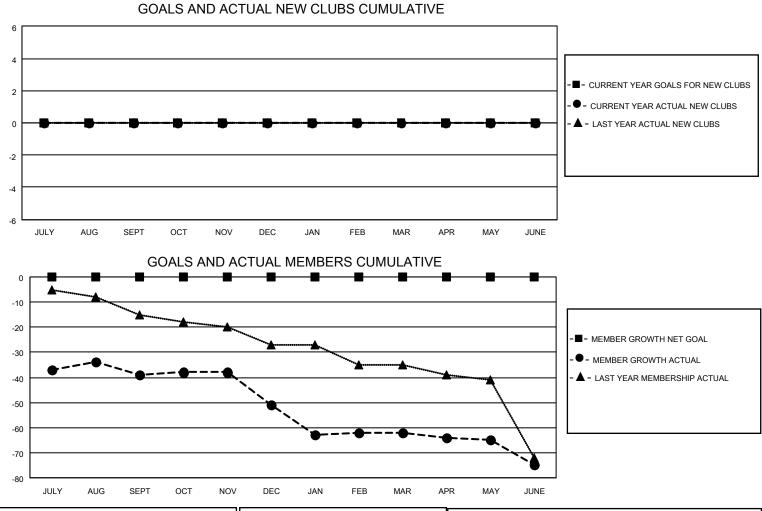

## LOCATION IOWA

**District 9 NW** 

Results as of: 6/30/2022

| Clubs                 |               |           |               | Members               |                        |                         |                                                    |
|-----------------------|---------------|-----------|---------------|-----------------------|------------------------|-------------------------|----------------------------------------------------|
| RESULTS FOR 2021-2022 |               |           |               | RESULTS FOR 2021-2022 |                        |                         |                                                    |
| QUARTER               | NEW CLUB GOAL | NEW CLUBS | DROPPED CLUBS | QUARTER MEM           | BER GROWTH NET<br>GOAL | MEMBER GROWTH<br>ACTUAL | DROPPED<br>MEMBERS ACTUAL<br>(including transfers) |
| JULY/AUG/SEPT         | 0             | 0         | 3             | JULY/AUG/SEPT         | 0                      | 8                       | 46                                                 |
| OCT/NOV/DEC           | 0             | 0         | 0             | OCT/NOV/DEC           | 0                      | 14                      | 26                                                 |
| JAN/FEB/MAR           | 0             | 0         | 2             | JAN/FEB/MAR           | 0                      | 13                      | 21                                                 |
| APR/MAY/JUNE          | 0             | 0         | 0             | APR/MAY/JUNE          | 0                      | 7                       | 20                                                 |